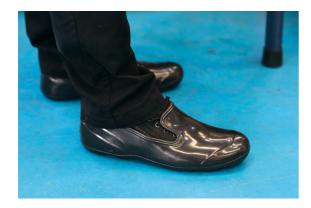

## **Insulating Overshoes**

A pair of insulating (up to 1000v) overshoes which can be worn over normal safety work shoes or safety trainers. Part of the Laser EV safety range, they allow the user to quickly and safely insulate themselves in emergency situations.

## **Additional Information**

- Slip-on overshoes, which can be worn over normal safety footwear or safety trainers.
- Provides safe insulation up to 1000V.
- · Ideal for use in emergency & rescue situations, allowing the wearer to safely move around the rescue area.
- · Ideal for visitor or trainee use when entering areas around BEV during service.
- · Fits over shoes or boots with a maximum length of 285mm & width of 110mm.