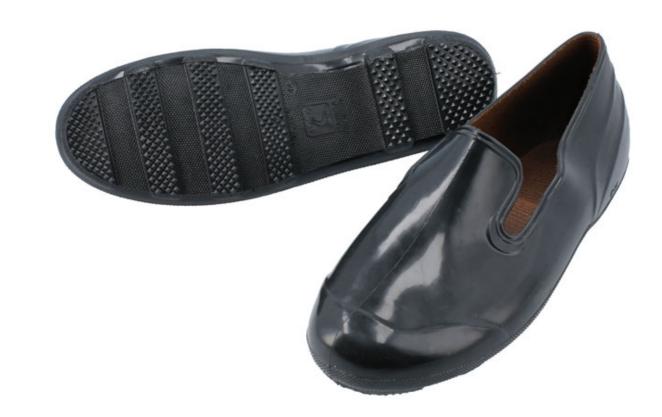

## **Insulating Overshoes**

A pair of insulating (up to 1000v) overshoes which can be worn over normal safety work shoes or safety trainers. Part of the Laser EV safety range, they allow the user to quickly and safely insulate themselves in emergency situations.

## **Additional Information**

- Slip-on overshoes, which can be worn over normal safety footwear or safety trainers.
- Provides safe insulation up to 1000V.
- · Ideal for use in emergency & rescue situations, allowing the wearer to safely move around the rescue area.
- · Ideal for visitor or trainee use when entering areas around BEV during service.
- · Fits over shoes or boots with a maximum length of 285mm & width of 110mm.