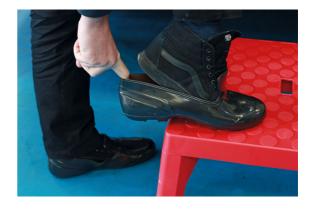

## **Insulating Overshoes**

A pair of insulating (up to 1000v) overshoes which can be worn over normal safety work shoes or safety trainers. Part of the Laser EV safety range, they allow the user to quickly and safely insulate themselves in emergency situations.

## **Additional Information**

- Slip-on overshoes, which can be worn over normal safety footwear or safety trainers.
- Provides safe insulation up to 1000V.
- · Ideal for use in emergency & rescue situations, allowing the wearer to safely move around the rescue area.
- · Ideal for visitor or trainee use when entering areas around BEV during service.
- · Fits over shoes or boots with a maximum length of 285mm & width of 110mm.